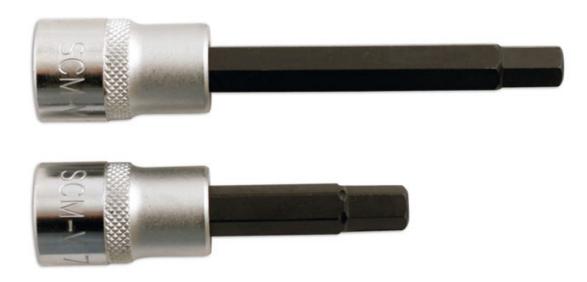

## Hex Bit Set 7mm 2pc

Two lengths of 7mm 3/8" square drive hex keys. Suitable for use on brake calipers when a standard length hex bit will not fit due to limited access. Supplied as a set of two to ensure you have the right length for the job.

## **Additional Information**

- Applications include: BMW3/5 with E36 chassis, Ford Mondeo, Fiesta, Alfa Romeo, Vauxhall, Volkswagen, Saab, Chrysler, BMW, MINI.
- Short & long 7mm Hex bit 3/8"D for brake calipers.
- For use on vehicles where a standard length Hex bit will not fit.
- · Lengths: 65, 92mm.
- · Sockets manufactured from chrome vanadium; shafts from S2 Steel.